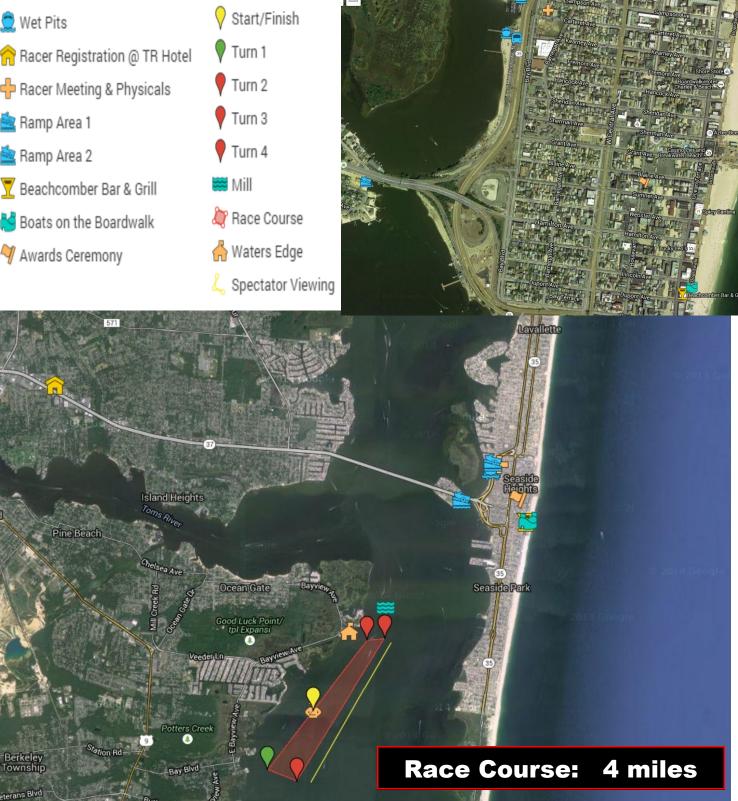

## Race Control 📕 Dry Pits Start/Finish Wet Pits Turn 1 🟫 Racer Registration @ TR Hotel Turn 2 中 Racer Meeting & Physicals Turn 3 Ramp Area 1 Turn 4 Ramp Area 2 Beachcomber Bar & Grill Mill Race Course Boats on the Boardwalk Waters Edge 🌱 Awards Ceremony